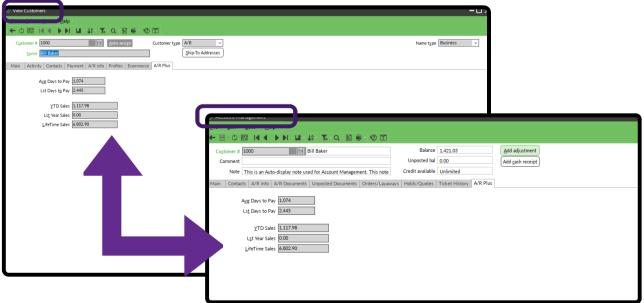

## Make informed customer credit decisions with SOFT INTELLIGENCE Accounts Receivable Plus

enhancing your Counterpoint Accounts Receivable module.

Easily identify your best customers and use real-time actionable data and trends to determine if you should increase their credit limit or extend their payment terms. A new tab within the customer record and Account Management windows automatically populates with data including Average Days to Pay, Last Days to Pay, Lifetime Value and sales totals.

## Accounts Receivable Plus features include:

- View your customer's YTD, Last Year and Lifetime sales totals
- Simplified view into payment history data
- Allows entry of user specified ticket dates
- Add the ability to sort customers based on Accounts Receivable Plus fields